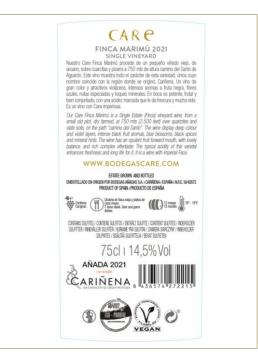

### FINCA MARIMÚ

| Varieties      | 100% Carignan form old vines<br>(over 50 years) |  |
|----------------|-------------------------------------------------|--|
| Vintage        | 2021                                            |  |
| Alcohol and PH | 14,5% and 3,62                                  |  |
| Volume         | 750 ml                                          |  |

#### Location and Climate

D.O.P CARIÑENA, Northeast of Spain. Altitude between 600-800 m, continental mediterranean climate, low rainfall, les than 400 mm per year, having as its hallmark the cold and dry wind called Cierzo. Rocky and poor soils.

#### Vineyard's characteristics

Old vines, over 50 years from Finca Bancales vineyards. Traditional viticulture, pruning and green pruning. Manual harvest in 25 kg boxes during the second week of October 2021. Bush vines, dry farmed. 2,000 vines/Ha. Altitude of 750 m in soils rich in quartzite and clay.